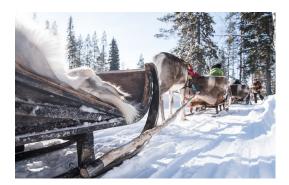

#### Reindeer sleigh-ride 1,5 km

Reindeer sleigh-ride in the gorgeous winter wonderland of Kujala Reindeer Farm. The 1,5 km long sleigh-ride follows the riverside to the old farm forest. Enjoy the the relaxing ride around the farm and the fresh breath of air underneath the warm reindeer hides.

### Evening sleigh-ride in the dark

Magical reindeer sleigh-ride in the darkness of our winter wonderland. The 1,5 km route goes through a dark forest led by a reindeer, with you in the warmth of reindeer hides. The wintery nights have their own atmosphere and the ride can be enjoyed with all senses. Hear how the sleigh slides on the frozen snow, the reindeer foot steps, winter noises surrounding us as well as the mysterious setting. With a hint of luck we can watch the glorious night sky with millions of stars or maybe the lovely moonlight.

## World of Reindeer Safari

Hop on for a reindeer sleigh-ride in the gorgeous winter wonderland of Kujala Reindeer Farm. The 1,5 km long sleigh-ride follows the riverside to the old farm forest. Enjoy the the relaxing ride around the farm and the fresh breath of air underneath the warm reindeer hides. Visit the ancient corral and meet hundreds of reindeer, feed the reindeer with lichen and take photos in the middle of the reindeer. Hear our stories herding reindeer and everyday farm life.