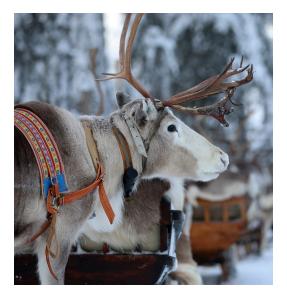

#### Farm visit

Come join us for a tour around our authentic reindeer farm! Visit the ancient corral with hundreds of reindeer in our company, feed the reindeer with lichen and take photos in the middle of the reindeer. Hear our stories herding reindeer and everyday farm life.

#### Reindeer sleigh-ride 1,5 km

Reindeer sleigh-ride in the gorgeous winter wonderland of Kujala Reindeer Farm. The 1,5 km long sleigh-ride follows the riverside to the old farm forest. Enjoy the the relaxing ride around the farm and the fresh breath of air underneath the warm reindeer hides.

## World of Reindeer Safari

Hop on for a reindeer sleigh-ride in the gorgeous winter wonderland of Kujala Reindeer Farm. The 1,5 km long sleigh-ride follows the riverside to the old farm forest. Enjoy the the relaxing ride around the farm and the fresh breath of air underneath the warm reindeer hides. Visit the ancient corral and meet hundreds of reindeer, feed the reindeer with lichen and take photos in the middle of the reindeer. Hear our stories herding reindeer and everyday farm life.