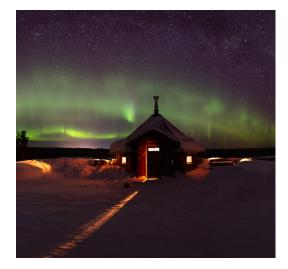

## Aurora spotting in the farm night

What a winter night spotting the northern lights with hundreds of reindeer in our company. We walk with lanterns through the reindeer farm in the hopes of spotting the auroras in the starry sky. We visit the corral, where you can hear the reindeer bells in the dark and feed the big herd of hundreds of reindeer. We walk up to our scenic hut, make fire, relax and enjoy hot drinks to keep warm. We share stories about life with the reindeer and the northern lights. We end the night visiting the farm's own handicraft workshop and shop.

From October to March on order Duration 3 hours Price 49 € /person, minimum of 4 persons