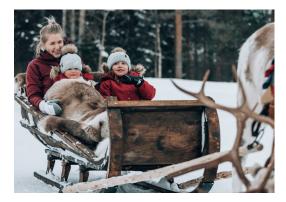

#### Reindeer sleigh-ride 1,5 km

Reindeer sleigh-ride in the gorgeous winter wonderland of Kujala Reindeer Farm. The 1,5 km long sleigh-ride follows the riverside to the old farm forest. Enjoy the the relaxing ride around the farm and the fresh breath of air underneath the warm reindeer hides.

Duration 1 hour, including a visit to the farm shop Price 59 € / person

Reindeer sleigh-ride 300 m

Spend a wonderful moment on the short reindeer sleigh-ride in the magnificent farm scenery. The 300 meter reindeer sleigh-rides take place at the top of the ridge overlooking lake Nissinjärvi. Wrap yourself in warm reindeer hides and hop on!

## World of Reindeer Safari

Hop on for a reindeer sleigh-ride in the gorgeous winter wonderland of Kujala Reindeer Farm. The 1,5 km long sleigh-ride follows the riverside to the old farm forest. Enjoy the the relaxing ride around the farm and the fresh breath of air underneath the warm reindeer hides. Visit the ancient corral and meet hundreds of reindeer, feed the reindeer with lichen and take photos in the middle of the reindeer. Hear our stories herding reindeer and everyday farm life.