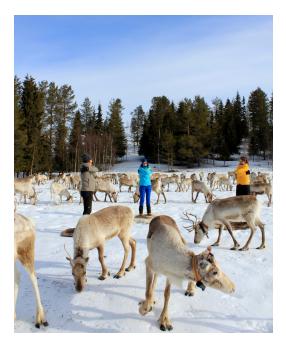

# Morning feeding of hundreds of reindeer

Get around our beautiful old farm and participate in the morning feeding of hundreds of reindeer. Feed and meet all the reindeer of the farm at our corral. Enjoy the everyday farm life with us and feed the reindeer with their lichen and take some beautiful pictures in the middle of the reindeer. Every morning at 9.00 a.m.

Duration 1 hour, including a visit to the farm shop Price for adults 25 € / person Children 2–12 years 15 € / person

#### Farm visit

Come join us for a tour around our authentic reindeer farm! Visit the ancient corral with hundreds of reindeer in our company, feed the reindeer with lichen and take photos in the middle of the reindeer. Hear our stories herding reindeer and everyday farm life.