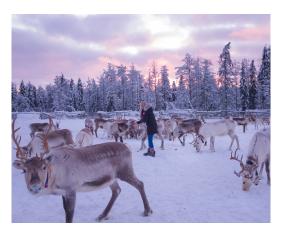

# Morning feeding of hundreds of reindeer

Get around our beautiful old farm and participate in the morning feeding of hundreds of reindeer. Feed and meet all the reindeer of the farm at our corral. Enjoy the everyday farm life with us and feed the reindeer with their lichen and take some beautiful pictures in the middle of the reindeer. Every morning at 9.00 a.m.

## Aurora spotting in the farm night

What a winter night spotting the northern lights with hundreds of reindeer in our company. We walk with lanterns through the reindeer farm in the hopes of spotting the auroras in the starry sky. We visit the corral, where you can hear the reindeer bells in the dark and feed the big herd of hundreds of reindeer. We walk up to our scenic hut, make fire, relax and enjoy hot drinks to keep warm. We share stories about life with the reindeer and the northern lights. We end the night visiting the farm's own handicraft workshop and shop.