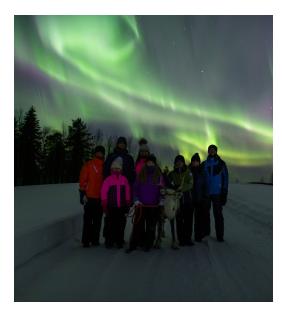

## Aurora spotting in the farm night

What a winter night spotting the northern lights with hundreds of reindeer in our company. We walk with lanterns through the reindeer farm in the hopes of spotting the auroras in the starry sky. We visit the corral, where you can hear the reindeer bells in the dark and feed the big herd of hundreds of reindeer. We walk up to our scenic hut, make fire, relax and enjoy hot drinks to keep warm. We share stories about life with the reindeer and the northern lights. We end the night visiting the farm's own handicraft workshop and shop.

From October to March on order Duration 3 hours Price 49 € /person, minimum of 4 persons