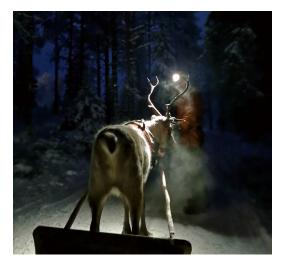

### Evening sleigh-ride in the dark

Magical reindeer sleigh-ride in the darkness of our winter wonderland. The 1,5 km route goes through a dark forest led by a reindeer, with you in the warmth of reindeer hides. The wintery nights have their own atmosphere and the ride can be enjoyed with all senses. Hear how the sleigh slides on the frozen snow, the reindeer foot steps, winter noises surrounding us as well as the mysterious setting. With a hint of luck we can watch the glorious night sky with millions of stars or maybe the lovely moonlight.

Duration 1 hours, including a visit to the farm shop Price 69 € /person